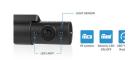

## BLACKVUE DR750X-2CH IR LTE +

Price: **\$480.00** 

weight 0.00 Lbs

market USA

BlackVue DR750-2CH IR LTE monitors both the front and the interior of your vehicle in Full HD, making it ideal for taxi or rideshare (Uber, Lyft) drivers.

The front camera records the road ahead while the interior IR (infrared) camera captures every detail of the cabin, even in pitch black lighting conditions.

With its built-in 4G LTE, stay connected and add a layer of protection to your car with BlackVue Cloud.