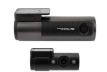

## BLACKVUE DR750X-2CH IR LTE +

Price: **\$480.00** 

weight 0.00 Lbs

market USA

BlackVue DR750-2CH IR LTE monitors both the front and the interior of your vehicle in Full HD, making it ideal for taxi or rideshare (Uber, Lyft) drivers.