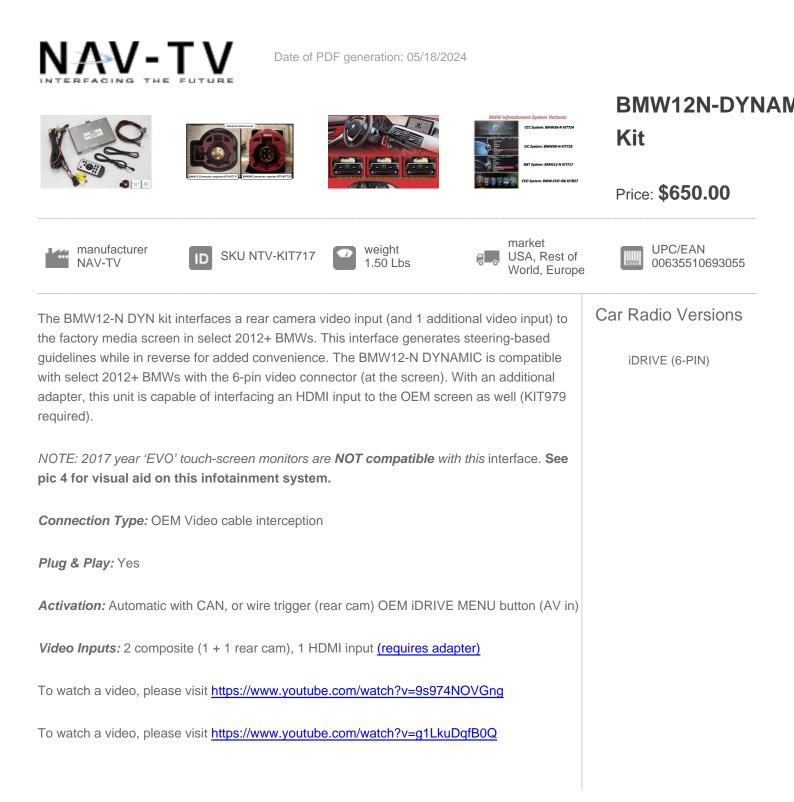

## BMW12N-DYNAMIC Kit Compatibility Chart

| Model        | Year Range | Version                       | Radio          | Notes                  |
|--------------|------------|-------------------------------|----------------|------------------------|
| BMW/1 Series | 2012-2015  | USA, Rest of World,<br>Europe | iDRIVE (6-PIN) | See pic #2 to qualify! |
| BMW/2 Series | 2012-2016  | USA, Rest of World,<br>Europe | iDRIVE (6-PIN) | See pic #2 to qualify! |
| BMW/3 Series | 2012-2016  | USA, Rest of World,<br>Europe | iDRIVE (6-PIN) | See pic #2 to qualify! |
| BMW/4 Series | 2014-2016  | USA, Rest of World,<br>Europe | iDRIVE (6-PIN) | See pic #2 to qualify! |