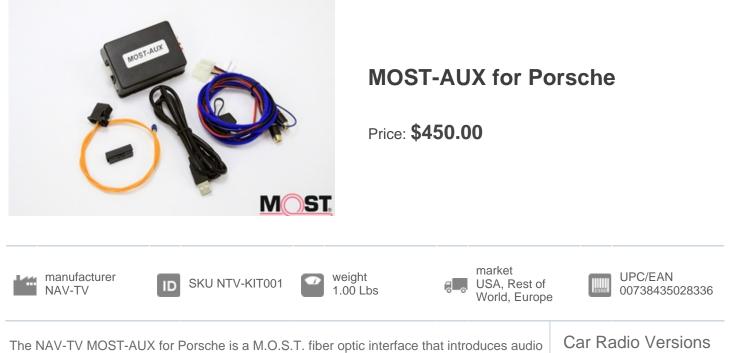

into select fiber-equipped Porsche vehicles with no degradation in sound quality. AUX audio is triggered with an external toggle switch (not included). Unlike cheap FM-based modules that transmit sound via an FM station, the MOST-AUX interfaces directly into the OEM fiber system and is designed to work specifically with a compatibile Porsche vehicle.